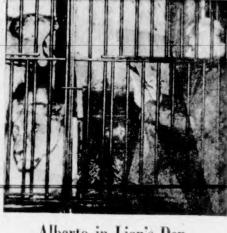

### Alberto in Lion's Den

Unconcerned about the roar of a lioness a few feet away, surrealist painter Alberto Trevisan com-pletes a sketch in a zoo cage in Rome. Mr. Trevisan appears to be ready to be martyr to his art—which in this case is also a challenge to a competitor. Salvador Dali, Asked into the cage, Mr. Dali ignored the invitation.